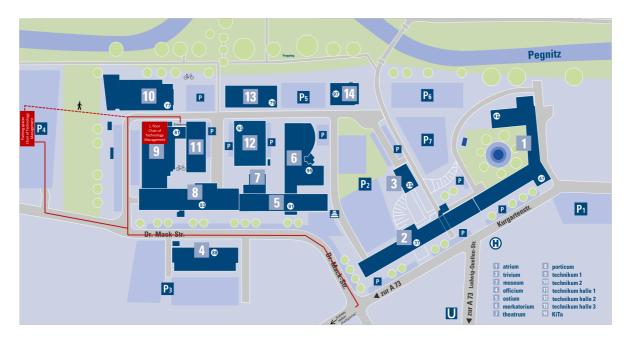

## Directions

The Chair of Technology Management is located in the "Uferstadt", Dr.-Mack-Str. 81, 90762 Fürth, Technikum 1, 1. floor.

The seminar room "Sonderborg" is located on the same floor, on the left side.

| Public Transportation                           | Arrival by car                                          |
|-------------------------------------------------|---------------------------------------------------------|
| From Nürnberg main train station (13 min):      | Address for navigation (parking lot P4):                |
| Subway Line U1 (every 5-10 min)                 | DrMack-Str. 51, 90762 Fürth                             |
| towards Fürth                                   | Please park your car in parking lot P4 on the           |
| Get off at station "Stadtgrenze".               | parking spaces reserved for the Chair of                |
|                                                 | Technology Management.                                  |
| from Nürnberg Rathenauplatz - WISO (15          |                                                         |
| min):                                           | 1. Coming from A73, take departure                      |
| Subway Line U2 oder U3 (every 5-10 min)         | "Nürnberg/Fürth"                                        |
| towards Röthenbach (U2) or Gustav-Adolf-Str.    | 2. Turn right into "Ludwig-Quellen-Straße"              |
| (U3)                                            | 3. Turn left into "Kurgartenstraße"                     |
| Change at station Plärrer into line U1 towards  | 4. After 50m turn right into "DrMack-Straße"            |
| Fürth (opposite plattform)                      | 5. <b>Pass</b> the "Hauptzufahrt" (main access road) to |
| Get off at station "Stadtgrenze".               | the Uferstadt and turn right on the parking lot P4      |
|                                                 | after the restaurant "Zum Kütt".                        |
| from Fürth main train station (4 min):          |                                                         |
| Subway Line U1(every 5-10 min)                  | Attention!                                              |
| towards Langwasser Süd                          | Coming from south (A3, A6, A9) at "Kreuz                |
| Get off at station "Stadtgrenze".               | Nürnberg-Süd" turn to A73 direction                     |
|                                                 | "Nürnberg/Fürth" At the 4. departure "Nürnberg          |
| From subway station "Stadtgrenze":              | Centrum" turn right, despite Fürth is signposted        |
| Cross "Nürnberger Straße" and go left. Take a   | straight on to "A3/A73 Würzburg/Bamberg"!               |
| right into "Kurgartenstraße" and then left into |                                                         |
| the "DrMack-Straße". You will find the          |                                                         |
| "Uferstadt" on your right side.                 |                                                         |
|                                                 |                                                         |